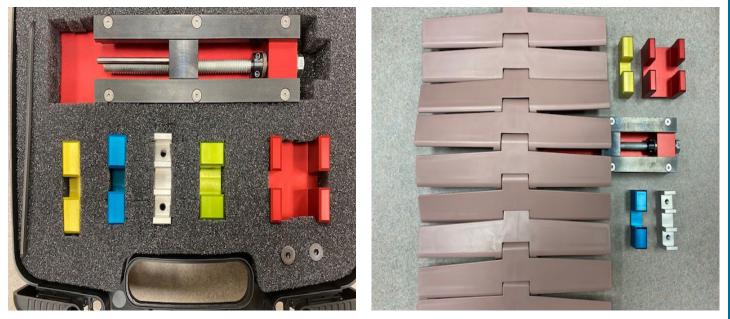

## Easy to Use Tool – Removes the Pin & Presses Back In

• Extremely safe option compared to hammer/punch method.

Accommodates:

- Low profile to fit into tight spaces.
- Organized into plastic carrying case.

820 • 831 • 879 • 880 • 882
890 • 440 • Flexlink chains